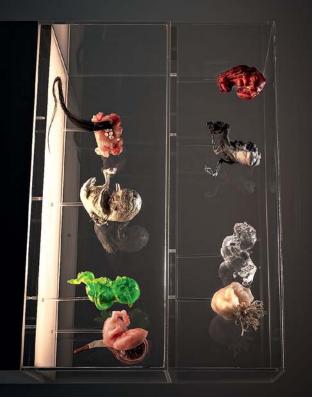

# Eisenwunderwelt

Eisenwunderwelt is an interdisciplinary exhibition co-curated by Jenny Hillenbrand and Kristen Tordella-Williams featuring the collaborative efforts of over 65 international artists. The exhibition at the Moving Poets Novilla features indoor and outdoor installations using iron and the cabinet of curiosity as a central theme. Eisenwunderwelt sets the stage for artists to create interdisciplinary artworks together, bridging cultures and geo-political boundaries through shared creativity and passion.