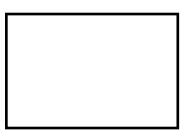

Please note that the "normal photo format" can be cropped to the "exhibition format". (have a look to next page!)

"normal photo format"

max. Paper format: H 305 mm x W 457 mm

## "exhibition format"

max. exhibition format: H 300 mm x W 400 mm

"full photo format"

"exhibition format"

cropped

Example for Landscape format "exhibition format" H 30 cm W 40 cm

Example for "exhibition format" H 30 cm x W 20 cm, H 30 cm x 24 cm and H 30 cm x 40 cm