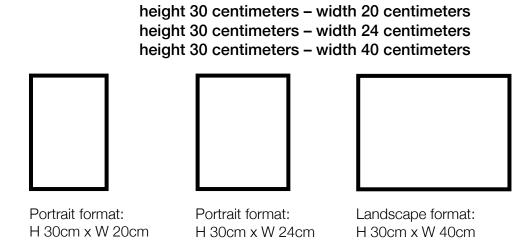

Please note that the "normal photo format" can be cropped to the "exhibition format". (have a look to next page!)

"normal photo format"

max. Paper format: H 305 mm x W 457 mm

## "exhibition format"

max. exhibition format: H 300 mm x W 400 mm

"full photo format"

"exhibition format"

cropped

Example for Landscape format "exhibition format" H 30 cm W 40 cm

Example for "exhibition format" H 30 cm x W 20 cm, H 30 cm x 24 cm and H 30 cm x 40 cm