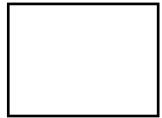

Please note that the "normal photo format" can be cropped to the "exhibition format". (have a look to next page!)

"normal photo format"

max. Paper format: H 305 mm x W 457 mm

## "exhibition format"

max. exhibition format: H 300 mm x W 400 mm

"full photo format"

"exhibition format"

cropped

Example for Landscape format "exhibition format" H 30 cm W 40 cm

Example for "exhibition format" H 30 cm x W 20 cm, H 30 cm x 24 cm and H 30 cm x 40 cm