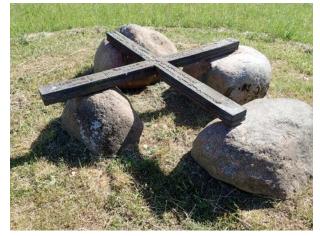

# mémoire involuntaire (Marcel Proust)

9 th ICCCIA Berlin | Germany 2022 ang for submissions

German photographers Gerhard Haug and Georg Krause looking for submissions of twin photos (same size)

- one showing a piece of cast iron art
- the other the furnace that melted the iron or at least a recognizable detail of it.

#### Now requested things:

at least 1 image of the portrayed cast iron art piece (combinations with other materials are allowed for that piece) plus 1 image of the furnace that melted the iron or details of it